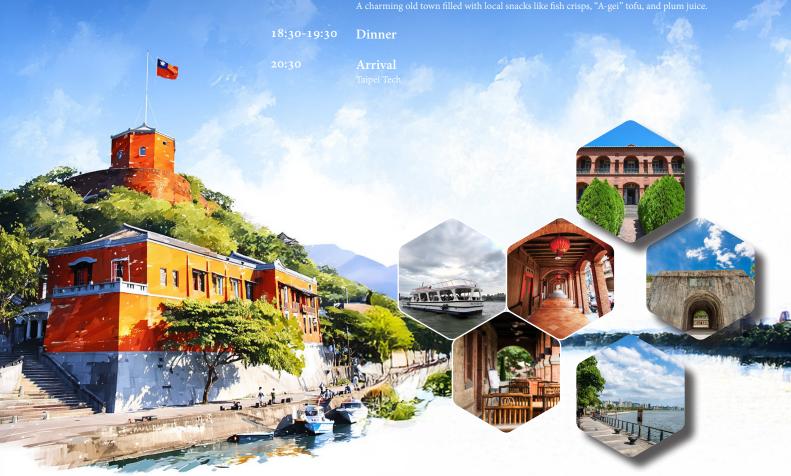

**Shilian-dong Historical Complex** 

A row of ten historic Japanese-era dormitories, now preserved as cultural heritage.

14:30-15:30 Tamsui River Blue Highway Cruise

(Boarding at Dadaocheng Wharf, sailing to Tamsui)

Enjoy scenic views of the riverside and learn about Taipei's historical port culture.

15:45-17:30 Fort San Domingo

A 17th-century fortress built by the Dutch, reflecting Tamsui's colonial past.

**Hobe Fort** 

17:40-18:30 Tamsui Old Street